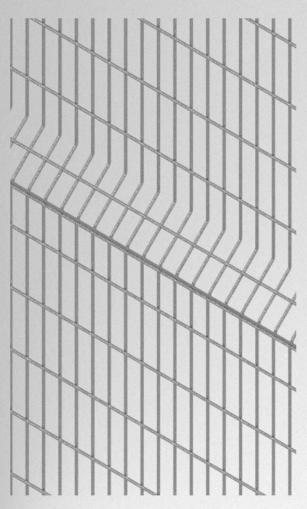

The compact wire aperture on the Medium secure panel provides a maximum security solution to properties situated in a high risk area. This product is ideal for securing industrial properties, security estates, office parks, shopping malls and residential properties.

## PANEL

| WIRE ARRANGEMENT | 4mm (Main) x 3mm (Cross)                        |
|------------------|-------------------------------------------------|
| APERTURE         | 76,2mm (Vertical) x 25mm (Horizontal)           |
| PANEL SIZE       | 1,8 / 2 / 2,4m (H) x 2,5 / 3m (W)               |
| RIGIDITY         | 4 V- Bends                                      |
| SECURITY         | High security with anti-tamper fixator solution |
| DESIGN           | Compact wire arrangement with clear view design |