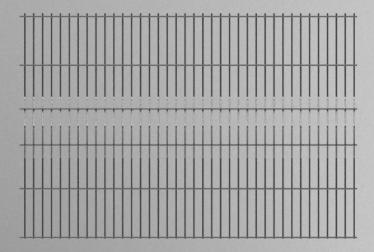

The compact wire aperture on the High secure panel provides a maximum security solution to properties situated in a high risk area. This product is ideal for securing industrial properties, security estates, office parks, shopping malls and residential properties.

## **HIGH SECURE**

## **VERTICAL PANEL**

| WIRE ARRANGEMENT | 4mm (Main) x 3mm (Cross)                        |
|------------------|-------------------------------------------------|
| APERTURE         | 76,2mm (Vertical) x 12,7mm (Horizontal)         |
| PANEL SIZE       | 1,8 / 2 / 2,4 / 3m (H) x 2,5 / 3m (W)           |
| RIGIDITY         | 4 V- Bends                                      |
| SECURITY         | High security with anti-tamper fixator solution |
| DESIGN           | Compact wire arrangement with clear view design |