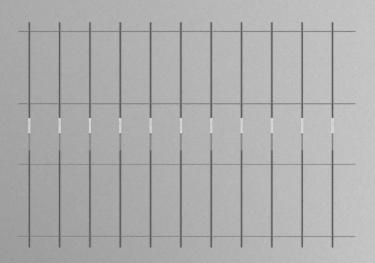

Although the wire aperture of the Economical secure panel is larger than those on the higher secure panels it certainly doesn't compromise the strength or reliability of the product. This product is ideal for securing schools, recreational activities and sports fields.

## **ECONOMICAL**

## **SECURE PANEL**

| WIRE ARRANGEMENT | 4mm (Main) x 3mm (Cross)                        |
|------------------|-------------------------------------------------|
| APERTURE         | 200mm (Vertical) x 50mm (Horizontal)            |
| PANEL SIZE       | 1,8 / 2 /2,1/ 2,4m (H) x 2,5 / 3m (W)           |
| RIGIDITY         | 4 V- Bends                                      |
| SECURITY         | High security with anti-tamper fixator solution |
| DESIGN           | Compact wire arrangement with clear view design |