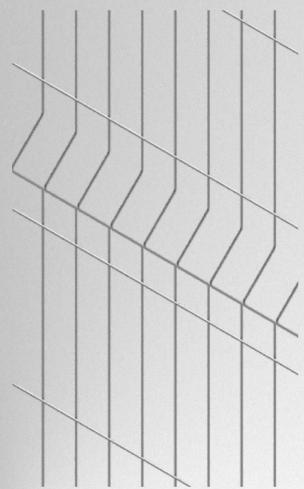

Although the wire aperture of the Economical secure panel is larger than those on the higher secure panels it certainly doesn't compromise the strength or reliability of the product. This product is ideal for securing schools, recreational activities and sports fields.

## **ECONOMICAL**

## **SECURE PANEL**

| WIRE ARRANGEMENT | 4mm (Main) x 3mm (Cross)                        |
|------------------|-------------------------------------------------|
| APERTURE         | 200mm (Vertical) x 50mm (Horizontal)            |
| PANEL SIZE       | 1,8 / 2 /2,1/ 2,4m (H) x 2,5 / 3m (W)           |
| RIGIDITY         | 4 V- Bends                                      |
| SECURITY         | High security with anti-tamper fixator solution |
| DESIGN           | Compact wire arrangement with clear view design |